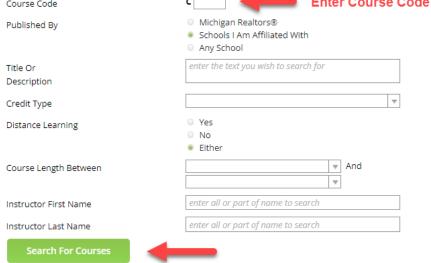

Course Code

Enter Course Code

Once you find the course you would like to sponsor, click on the green course code and select it.

You will be taken to the "Course Details" page. Please double-check the page details to make sure you are selecting the correct course. When you have reviewed the information, click on "Select this Course."