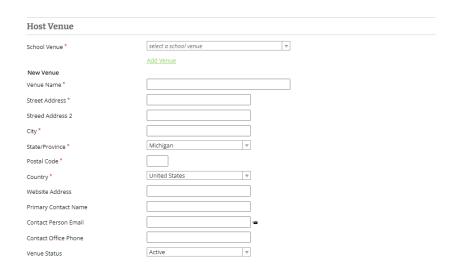

### **Host Venue**

In the next section, you will be able to add your venue information. Once this has been completed, please select the acknowledgment agreement checkbox and then click "Schedule this Class."