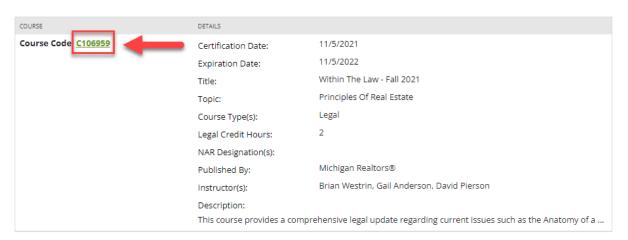

Course Code

Enter Course Code

Once you find the course you would like to sponsor, click on the green course code and select it.

You will be taken to the "Course Details" page. Please double-check the page details to make sure you are selecting the correct course. When you have reviewed the information, click on "Select this Course."